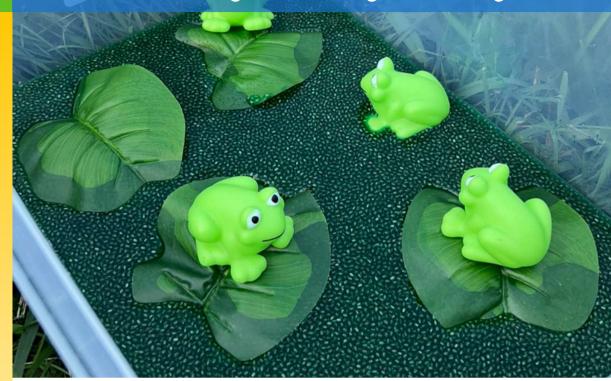

## Come join us for some self-guided sensory play at the Preserve!

We will have a frog pond made with chia seeds and water. Children will be able to use their imagination with plastic frogs and lily pads in a "pond" that feels like frog eggs.