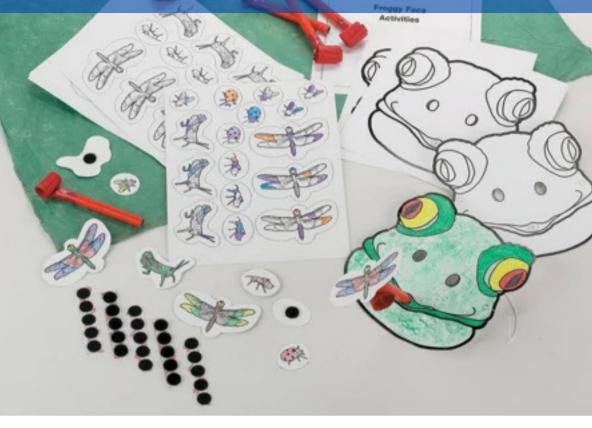

## Crafternoon: Frog Face Mask

Wednesday July 15 2025

2 p.m. to 4 p.m.

## **Make your Frog Face Mask!**

- This event is **FREE**. Registration is not required.
- This craft is geared towards children ages 12 and under, but all are welcome to participate.
- All children participating must be accompanied by an adult.
- Craft supplies will be available from 2:00 p.m. to 4:00 p.m. on a first-come, first-served basis. Room capacity will be limited; participants may need to wait if the classroom is full.